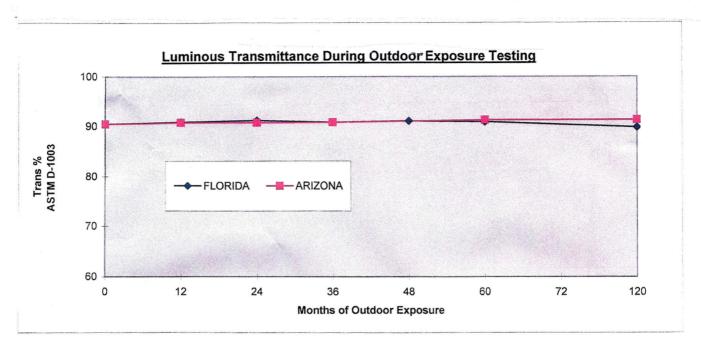

## Outdoor Weathering Test Results on Material used to Produce SolaTuf<sup>®</sup> Acrylic Film

- Test specimens are 3.2 mm thick, smooth surface, injection molded plaques.
- Test specimens exposed @ 45° South, Open Rack.
- Test reference exposure# FL3962-10 and AR3962-10 conducted by Atlas DSET Laboratories.