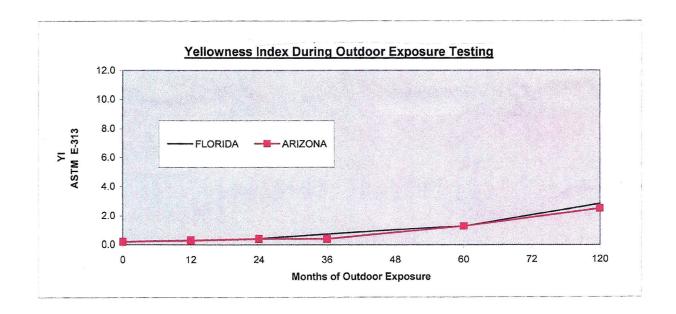

## Outdoor Weathering Test Results on Material used to Produce SolaTuf<sup>®</sup> Acrylic Film

- Test specimens are 3.2 mm thick, smooth surface, injection molded plaques.
- Test specimens exposed @ 45° South, Open Rack.
- Test reference exposure# FL3962-10 and AR3962-10 conducted by Atlas DSET Laboratories.