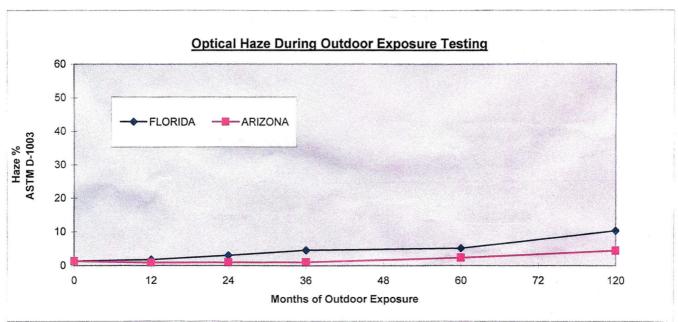

## Outdoor Weathering Test Results on Material used to Produce SolaTuf<sup>®</sup> Acrylic Film

- Test specimens are 3.2 mm thick, smooth surface, injection molded plaques.
- Test specimens exposed @ 45° South, Open Rack.
- Test reference exposure# FL3962-10 and AR3962-10 conducted by Atlas DSET Laboratories.